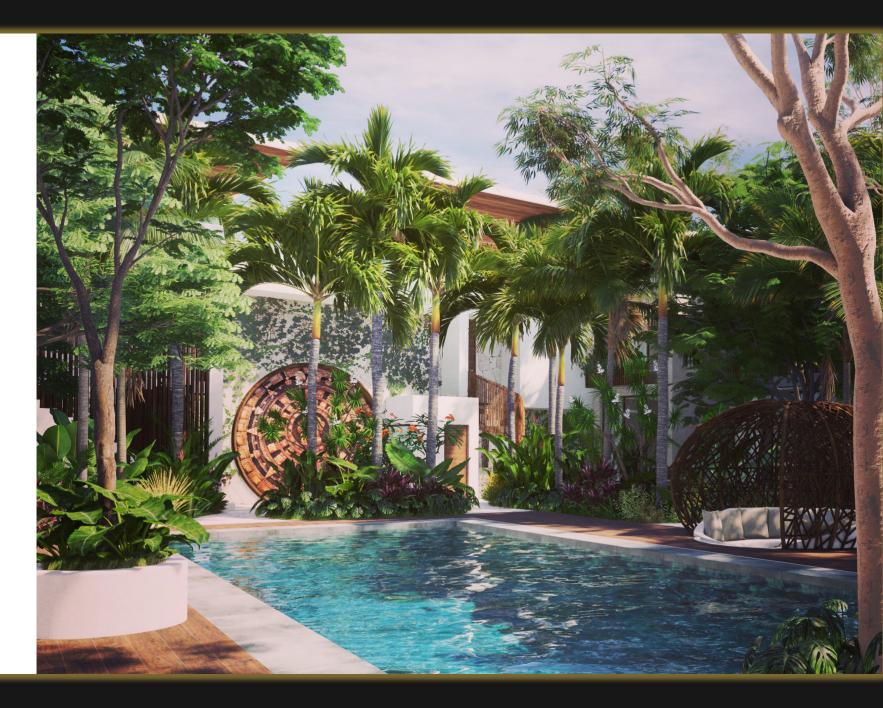

AMENTO 1 = 78.00 m2                         | 204.00 m2  |
| 5      | 4        | DEPARTAMENTO 2 = 135.00 m2<br>ROOF GARDEN = 36 m2 | 204.00 m2  |
| 6      | 5        | CASA = 288.00 m2<br>ROOF GARDEN = 40 m2           | 289.00 m2  |
| 7      | 6        | CASA = 288.00 m2<br>ROOF GARDEN = 40 m2           | 278.00 m2  |
| 8      | 7        | CASA = 288.00 m2<br>ROOF GARDEN = 40 m2           | 282.00 m2  |



#### House 3 bedrooms







Ground floor Second floor Second floor



#### House 4 bedrooms







Ground floor Second floor Second floor



#### House 3 bedrooms with lock-off







Ground floor Second floor Second floor



#### House 4 bedrooms with lock-off



Ground floor First floor Second floor



#### **HAAB TULUM**



@tulumar\_\_\_



contact@tulumar.eu



+52 984 182 0559