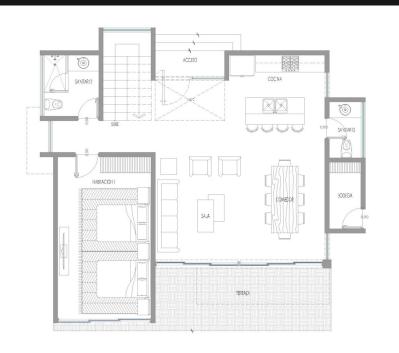

#### House 3 bedrooms

Ground floor Second floor Second floor

#### House 4 bedrooms

Ground floor Second floor Second floor

#### House 3 bedrooms with lock-off

Ground floor Second floor Second floor

#### House 4 bedrooms with lock-off

Ground floor First floor Second floor