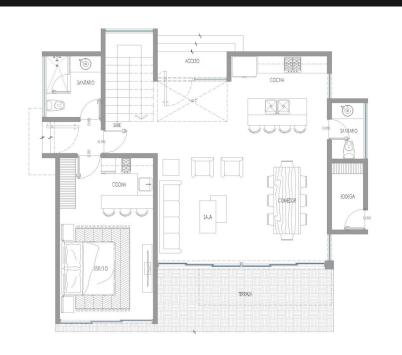

#### House 3 bedrooms

Ground floor Second floor Second floor

#### House 3 bedrooms with lock-off

Ground floor Second floor Second floor