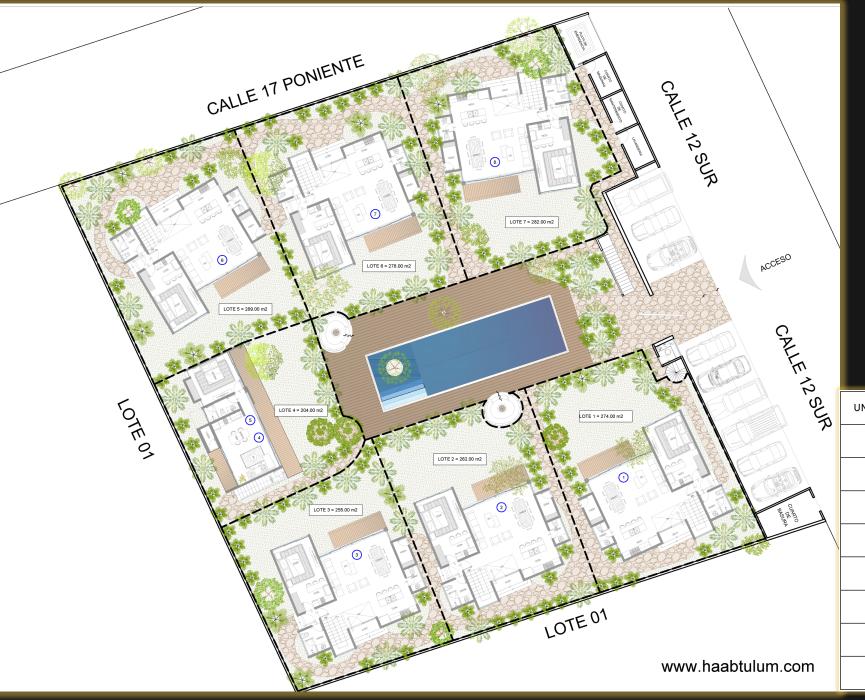

### MASTER PLAN

| UNIDAD | No. LOTE | M2 CONSTRUCCIÓN                                   | M2 TERRENO |
|--------|----------|---------------------------------------------------|------------|
| 1      | 1        | CASA = 288.00 m2<br>ROOF GARDEN = 40 m2           | 274.00 m2  |
| 2      | 2        | CASA = 288.00 m2<br>ROOF GARDEN = 40 m2           | 262.00 m2  |
| 3      | 3        | CASA = 288.00 m2<br>ROOF GARDEN = 40 m2           | 255.00 m2  |
| 4      | 4        | DEPARTAMENTO 1 = 78.00 m2                         | 204.00 m2  |
| 5      | 4        | DEPARTAMENTO 2 = 135.00 m2<br>ROOF GARDEN = 36 m2 | 204.00 m2  |
| 6      | 5        | CASA = 288.00 m2<br>ROOF GARDEN = 40 m2           | 289.00 m2  |
| 7      | 6        | CASA = 288.00 m2<br>ROOF GARDEN = 40 m2           | 278.00 m2  |
| 8      | 7        | CASA = 288.00 m2<br>ROOF GARDEN = 40 m2           | 282.00 m2  |