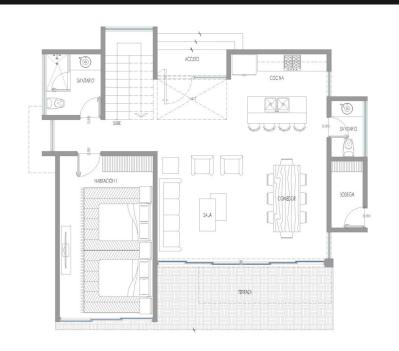

#### House 3 bedrooms

Ground floor Second floor Second floor

#### House 4 bedrooms

Ground floor Second floor Second floor

#### House 3 bedrooms with lock-off

Ground floor Second floor Second floor

#### House 4 bedrooms with lock-off

Ground floor First floor Second floor