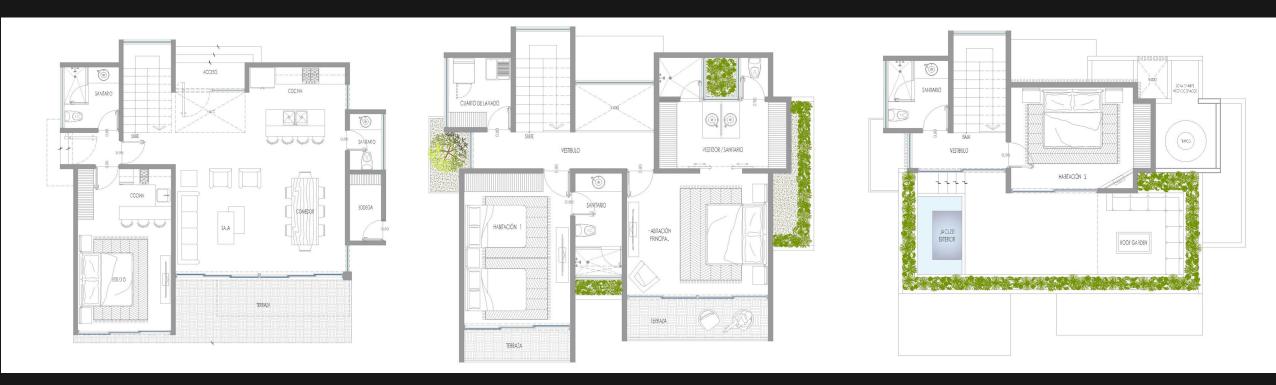

#### House 3 bedrooms with lock-off

Ground floor Second floor Second floor

#### House 4 bedrooms with lock-off

Ground floor First floor Second floor